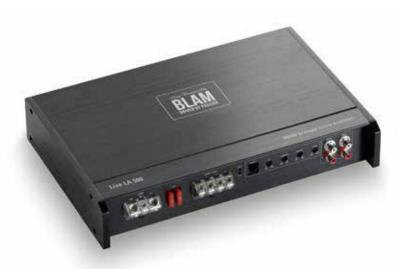

With their great volume, they dispose of a large dissipation surface that assures stability and performance. Their sober and robust design has high end finish and they are available in two colors black or silver.

## **TECHNICAL FEATURE**

Remote contro I is included

RCA low-level inputs: 0.5 V / 8.5 VRMS Power ( $4 \Omega$ ): 230 Watts RMSRMS Power ( $2 \Omega$ ): 400 Watts RMSRMS Power ( $1 \Omega$ ): 500 Watts RMSLow-pass crossover: 30 Hz - 250 HzSubsonic filter: 15 Hz - 35 HzBass boost: 0-10 dB at 45 HzSignal / noise ratio > 100 dBProtections: short circuit / low impedance / reversal of polarity / heat protection Dimensions (L x W x H):  $346 \text{ mm x} 228 \text{ mm x} 60 \text{ mm} - 13.6" \times 9.0" \times 2.4$ "
Weight: 3,828 KgIt's also available in Black Edition