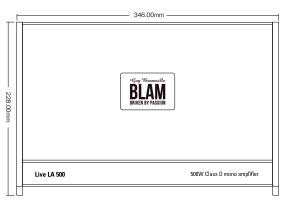

## **TECHNICAL FEATURE**

Remote contro I is included

RCA low-level inputs: 0.5 V / 8.5 VRMS Power ( $4 \Omega$ ): 230 Watts RMSRMS Power ( $2 \Omega$ ): 400 Watts RMSRMS Power ( $1 \Omega$ ): 500 Watts RMSLow-pass crossover: 30 Hz - 250 HzSubsonic filter: 15 Hz - 35 HzBass boost: 0-10 dB at 45 HzSignal / noise ratio > 100 dBProtections: short circuit / low impedance / reversal of polarity / heat protection Dimensions (L x W x H):  $346 \text{ mm x} 228 \text{ mm x} 60 \text{ mm} - 13.6" \times 9.0" \times 2.4$ "
Weight: 3,828 KgIt's also available in Black Edition