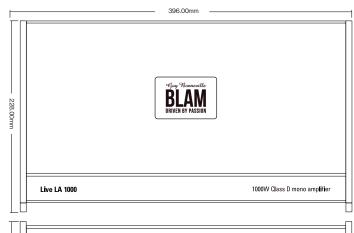

## **TECHNICAL FEATURE**

RCA low-level inputs: 0.2 V - 6 VRMS Power ( $4 \Omega$ ): 400 Watts RMSRMS Power ( $2 \Omega$ ): 660 Watts RMSRMS Power ( $1 \Omega$ ): 1000 Watts RMSLow pass crossover: 30 Hz - 250 HzBass boost: 0-10 dB at 45 HzSignal / noise ratio > 100 dBProtections: short circuit / low impedance / reversal of polarity / heat protection
Dimensions (L x W x H):  $396 \text{ mm x } 228 \text{ mm x } 60 \text{ mm} - 15.6^{\circ} \text{ X } 9.0^{\circ} \text{ X } 2.4^{\circ}$ Weight: 4,507 Kg