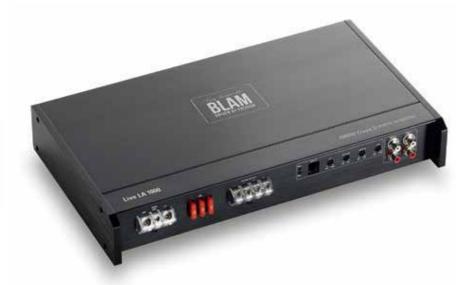

With their great volume, they dispose of a large dissipation surface that assures stability and performance. Their sober and robust design has high end finish and they are available in two colors black or silver.

It's also ava ilable in Black Edition Remote contro I is included