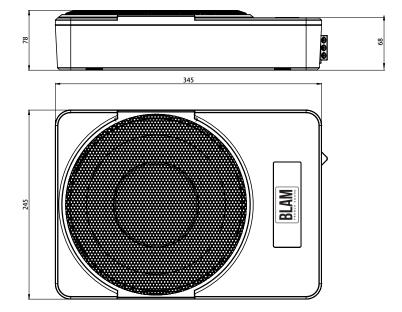

## **TECHNICAL FEATURE**

| Maximum power: 250 W / Nominal power 125 W  |  |
|---------------------------------------------|--|
| Frequency response : 50 Hz - 800 Hz         |  |
| Slim Subwoofer Driver Diameter 25 cm (10'') |  |
| Voice coil 2 $\Omega$ : 50 mm (2")          |  |
| Passive radiators                           |  |
| Size : W 345 mm x H 245 mm x L 70 mm        |  |
| Weight : 5.2 Kg                             |  |