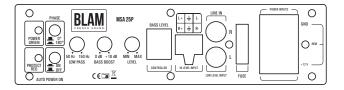

## TECHNICAL FEATURE

| Amplifier: Maximum power: 360 W / Nominal power 180 W |
|-------------------------------------------------------|
| Compatible with OEM head units                        |
| High-level inputs with auto turn-on (switch-on)       |
| RCA inputs (6V compatible)                            |
| Frequency responce : 50 Hz - 150 Hz                   |
| Bass boost (55 Hz) adjustable to 12 dB                |
| Fixed Subsonic filter : 20 Hz                         |
| LPF (Low Pass Filter) : 50 Hz - 150 Hz / 12 dB        |
| Phase setting: 0/180°                                 |
| Power supply voltage: 10.5 -15.0 VDC                  |
| Slim Subwoofer Driver Diameter 25 cm (10")            |
| Voice coil 2 Ω : 50 mm (2")                           |
| Passive radiators                                     |
| External remote level control (5m cables)             |
| Size: W 345 mm x H 245 mm x L 70 mm                   |
| Weight: 5.5 Kg                                        |
| Remote control is included                            |