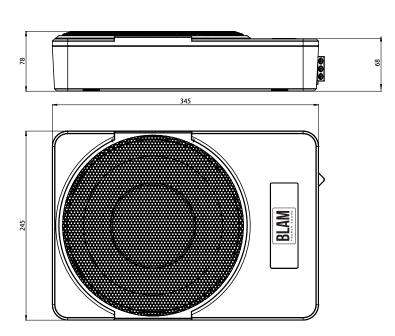

## TECHNICAL FEATURE

| Amplifier: Maximum power: 360 W / Nominal power 180 W |
|-------------------------------------------------------|
| Compatible with OEM head units                        |
| High-level inputs with auto turn-on (switch-on)       |
| RCA inputs (6V compatible)                            |
| Frequency responce : 50 Hz - 150 Hz                   |
| Bass boost (55 Hz) adjustable to 12 dB                |
| Fixed Subsonic filter : 20 Hz                         |
| LPF (Low Pass Filter) : 50 Hz - 150 Hz / 12 dB        |
| Phase setting: 0/180°                                 |
| Power supply voltage: 10.5 -15.0 VDC                  |
| Slim Subwoofer Driver Diameter 25 cm (10")            |
| Voice coil 2 Ω : 50 mm (2")                           |
| Passive radiators                                     |
| External remote level control (5m cables)             |
| Size: W 345 mm x H 245 mm x L 70 mm                   |
| Weight: 5.5 Kg                                        |
| Remote control is included                            |